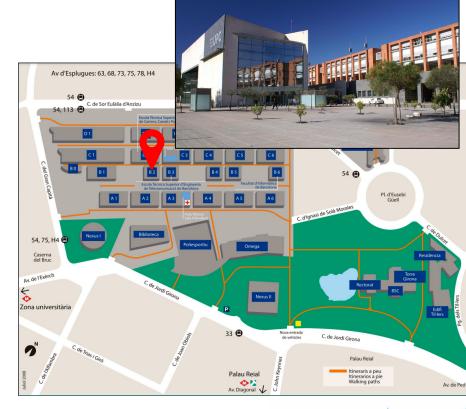

The EMC-STD 21NMR06 Workshop will be held in:

Building B3 - Campus Nord UPC, Carrer de Jordi Girona, 1-3, 08034 Barcelona.

Building: B3

**Room: TELEENSENYAMENT** 

https://goo.gl/maps/bcCs5wqR4wk1Mzsa9

The nearest
METRO station &
TRAM stop
is PALAU REIAL
on Line 3
(green).

# CISPR/CIS/B/WG 7 15th meeting - EMC-STD 21NRM06 Workshop

Teleensenyament Room, B3 Building, Campus Nord UPC.

**27-Apr-2023** 9:30 h – 13:00 h

Morning:

10:30 h - 11:00 h

Preliminary agenda. Subject to changes.