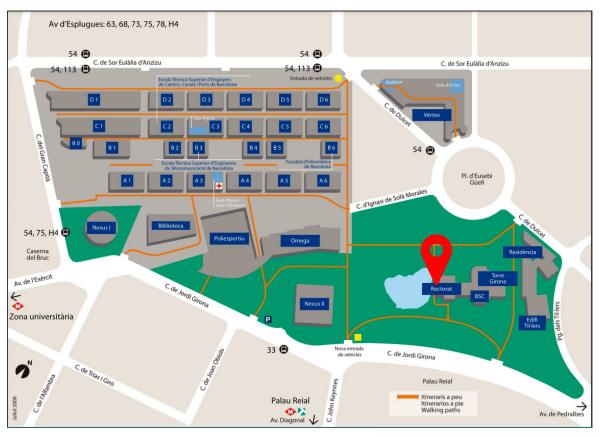

#### **LOCATION**

The CISPR/CIS/B/WG 7 15th meeting will be held in:

Universitat Politècnica de Catalunya. Campus Nord. Carrer Jordi Girona, 31. 08034 Barcelona.

Building: RECTORAT
Room: SALA DEL LLAC
https://goo.gl/maps/v8pxj

The EMC-STD 21NMR06 Workshop will be held in:

Building B3 - Campus Nord UPC, Carrer de Jordi Girona, 1-3, 08034 Barcelona.

Building: B3

**Room: TELEENSENYAMENT** 

https://goo.gl/maps/bcCs5wqR4wk1Mzsa9

The nearest
METRO station &
TRAM stop
is PALAU REIAL
on Line 3
(green).

From this stop you must walk upward 500 m along John

**GENERAL INFORMATION (DETAIL)** 

Maynard Keynes street up to the Jordi Girona street. From there you will see on the right hand side the access to the **UPC RECTORAT** building.

The meeting room is on the ground floor.

From this stop you must walk upward 500 m along John Maynard Keynes street up to the Jordi Girona street from where, turning left, you can access the north campus of the UPC.

The meeting room is on the first floor.

You can also access the campus by bus (lines 7, 33, 54, 60, 75, H6) or by tram (lines T1, T2, T3). More information about Barcelona public transportation on <a href="https://www.tmb.cat">www.tmb.cat</a>